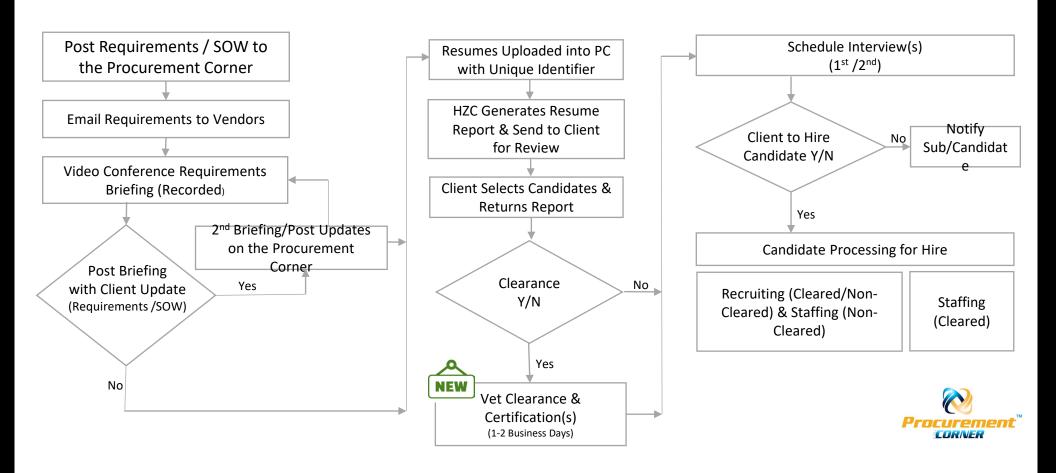

# Vendor - Candidate Requirements to Hire Workflow Requirements Workflow

### RESUME PORTAL

#### **Resume Portal Information**

- Candidate Status (browse status of candidate)
- Redacted Resume Format
- Project and Contact Information
- Candidate General Information
- Candidate Rates
- Availability and Certifications